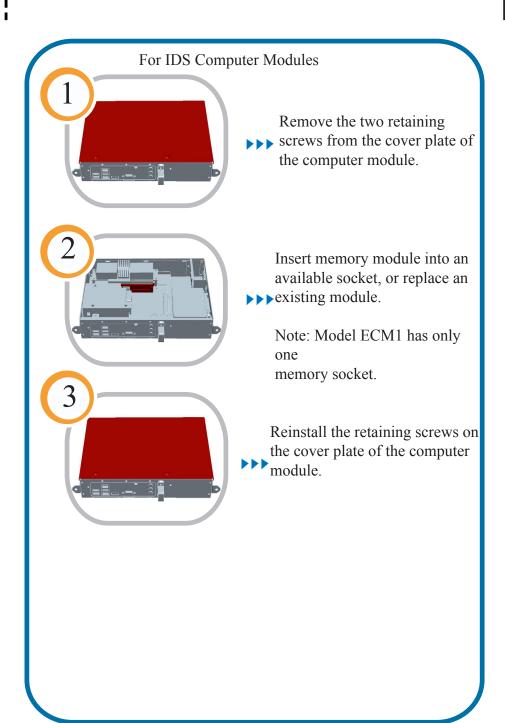

## **Quick Installation Guide**

Installing the memory module for B/C Series Touchcomputers and IDS Computer Module

Caution:
The touch computer must be unplugged before any installation occurs.

Elo Technical Support
Online self-help:
www.elotouch.com/go/websupport
Technical Support contacts in your region:
www.elotouch.com/go/contactsupport